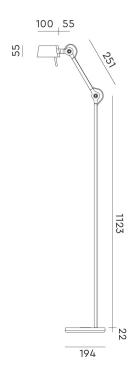

Type Floor lamp

Environment Indoor

Material Steel & aluminum

Cable length 1500 mm Weight 3,3 kg

Voltage 220-240 V Watt 4 Watt IP 20

Lightsource Integrated LED source

 Lumen
 640

 Kelvin
 2700K

 CRI
 90

Dimmable On fixture

Packaging

Weight 4 kg
Length 115 cm
Width 18 cm
Height 15 cm