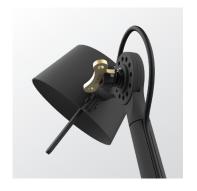

## **BOLT10 FLOOR**

Design by Anton de Groof, 2025

Bolt10 combines light and design in a sleek, modern form. With integrated LED lighting, this lamp provides bright, energy-efficient illumination. The adjustable shade offers maximum flexibility, allowing you to direct the light exactly where you need it. The iconic brass wingnut lets you easily adjust the lamp to the perfect position. Bolt10 is dimmable, so you can adjust the light intensity with a single press. With a color temperature of 2700 Kelvin, the lamp emits warm white light that transitions from bright and functional to softly dimmed, perfect for any occasion. Bolt10 is available in three versions: floor lamp, desk lamp and wall lamp. Made from powder-coated steel and aluminum with an extra matte finish, it offers a sleek and refined design.