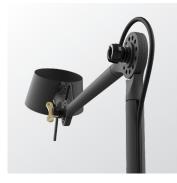

## **BOLT10 FLOOR**

Design by Anton de Groof, 2025

Bolt10 combines light and design in a sleek, modern form. With integrated LED lighting, this lamp provides bright, energy-efficient illumination. The adjustable shade offers maximum flexibility, allowing you to direct the light exactly where you need it. The iconic brass wingnut lets you easily adjust the lamp to the perfect position. Bolt10 is dimmable, so you can adjust the light intensity with a single press. With a color temperature of 2700 Kelvin, the lamp emits warm white light that transitions from bright and functional to softly dimmed, perfect for any occasion. Bolt10 is available in three versions: floor lamp, desk lamp and wall lamp. Made from powder-coated steel and aluminum with an extra matte finish, it offers a sleek and refined design.