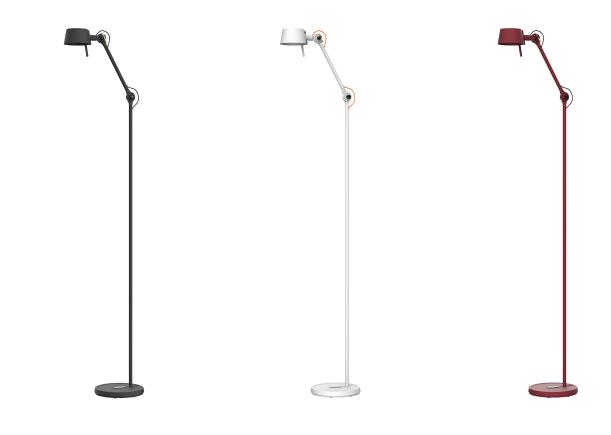

## **BOLT10 FLOOR**

Design by Anton de Groof, 2025

Bolt10 combines light and design in a sleek, modern form. With integrated LED lighting, this lamp provides bright, energy-efficient illumination. The adjustable shade offers maximum flexibility, allowing you to direct the light exactly where you need it. The iconic brass wingnut lets you easily adjust the lamp to the perfect position. Bolt10 is dimmable, so you can adjust the light intensity with a single press. With a color temperature of 2700 Kelvin, the lamp emits warm white light that transitions from bright and functional to softly dimmed, perfect for any occasion. Bolt10 is available in three versions: floor lamp, desk lamp and wall lamp. Made from powder-coated steel and aluminum with an extra matte finish, it offers a sleek and refined design.