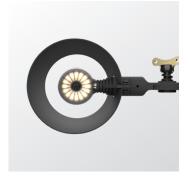

## **BOLT10 FLOOR**

Design by Anton de Groof, 2025

Bolt10 combines light and design in a sleek, modern form. With integrated LED lighting, this lamp provides bright, energy-efficient illumination. The adjustable shade offers maximum flexibility, allowing you to direct the light exactly where you need it. The iconic brass wingnut lets you easily adjust the lamp to the perfect position. Bolt10 is dimmable, so you can adjust the light intensity with a single press. With a color temperature of 2700 Kelvin, the lamp emits warm white light that transitions from bright and functional to softly dimmed, perfect for any occasion. Bolt10 is available in three versions: floor lamp, desk lamp and wall lamp. Made from powder-coated steel and aluminum with an extra matte finish, it offers a sleek and refined design.