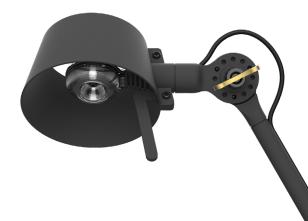

## **BOLT10 FLOOR**

Design by Anton de Groof, 2025

Bolt10 combines light and design in a sleek, modern form. With integrated LED lighting, this lamp provides bright, energy-efficient illumination. The adjustable shade offers maximum flexibility, allowing you to direct the light exactly where you need it. The iconic brass wingnut lets you easily adjust the lamp to the perfect position. Bolt10 is dimmable, so you can adjust the light intensity with a single press. With a color temperature of 2700 Kelvin, the lamp emits warm white light that transitions from bright and functional to softly dimmed, perfect for any occasion. Bolt10 is available in three versions: floor lamp, desk lamp and wall lamp. Made from powder-coated steel and aluminum with an extra matte finish, it offers a sleek and refined design.